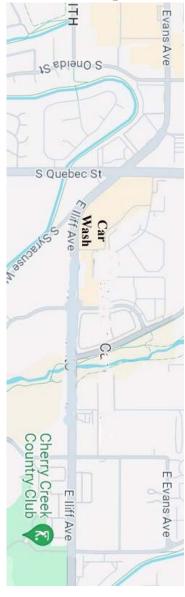

## **Concours Location**

From I-25, go east on Evans to Quebec, where it then becomes Iliff, continue going east to Yosemite, turn south on Yosemite into the Country Club.

# Car Wash Available near Iliff & Quebec

2025 RMJC
Cherry Creek
Country Club
Concours d'Elegance
Saturday, June 21, 2025
Cherry Creek Country Club
2405 S Yosemite St, Denver, CO

80231

Concours Chair Steve & Deanie Kennedy skennedy@ecentral.com 303-489-3955