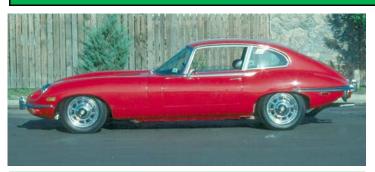

## This Month's Cover

This month's cover is of Ted Cox's 1976 Series II Jaguar XJ6 that he has for sale. It was just a great picture and it reminds us that someday spring will be here again. Please see his ad on page 4.