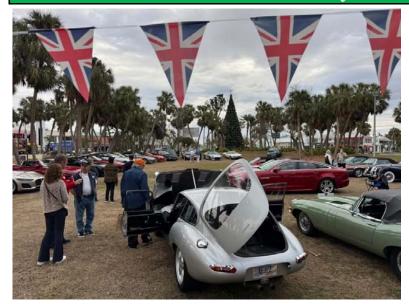

Steve shared an update on the Florida Jaguar Concours de Elegance that was organized by RMJC members Cindy and Howard Mumm. Cindy and Howard led many RMJC events while they lived in Parker Colorado. Their contributions to RMJC were substantial. Now they are sharing their gifts with the Florida club. The Concours sounded like another terrific gathering of outstanding Jaguars and their enthusiast owners.

## Howard and Cyndi's Florida Concours

Gary Hagopian People's Choice