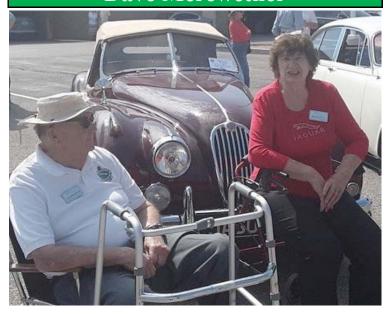

## This Month's Cover

This month's cover is of Ted Cox's 1976 Series II Jaguar XJ6 that he has for sale. It was just a great picture and it reminds us that someday spring will be here again. Please see his ad on page 4.

David Massy

Brent McGibbon Rob McGuire

Brent & Pat Meyer

Jim & Pat Miller Ken & Margaret Mulhall

Howard & Cyndi Mumm

For Sale: 1976 Series II Jaguar XJ6. White with tan interior. It was purchased from Foreign and Sports Cars on south Broadway in Denver. I have all paperwork and have owned since new. Excellent condition with 123,800 miles. It has Michelin tires. Ted Ax at Allies Vintage Auto knows all history and condition. Offer at \$15,000 Tom Cox, 720-355-1449, Tcox36@aol.com