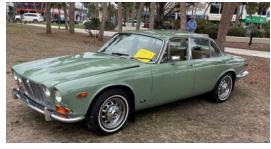

## This Month's Cover

This month's cover is of Ted Cox's 1976 Series II Jaguar XJ6 that he has for sale. It was just a great picture and it reminds us that someday spring will be here again. Please see his ad on page 4.