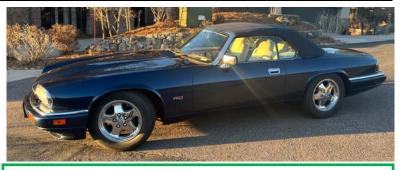

### 1995 XJS Convertible

Great shape, with 125,000 miles, Midnight Blue, interior is Tan Leather, no accidents always garaged. Durango Premier Auto Care, and Stevinson Jaguar, for service. The tires have 13,000 miles on them and are in good shape. The only item not working is the Cruse Control. Asking \$8000.

Joe Gemperline, Castle Pines, 970-259-6857 joegemperline@msn.com