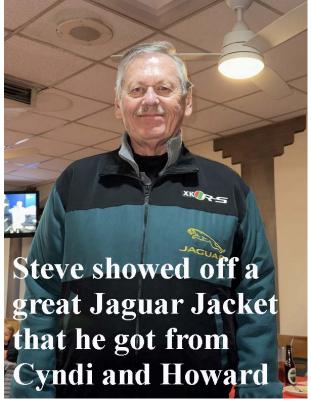

Steve shared an update on the Florida Jaguar Concours de Elegance that was organized by RMJC members Cindy and Howard Mumm. Cindy and Howard led many RMJC events while they lived in Parker Colorado. Their contributions to RMJC were substantial. Now they are sharing their gifts with the Florida club. The Concours sounded like another terrific gathering of outstanding Jaguars and their enthusiast owners.