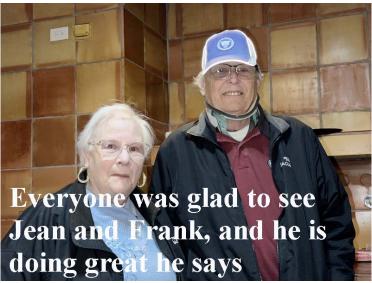

### **RMJC January General Meeting**

01/14/2025

Incoming President Tom Estes welcomed everyone to his first RMJC meeting as President at the Blue Bonnet Cafe. **Guests:** This evening Ray Cody, the Founder of the Telluride Autumn Classic, joined us to discuss the 2025 event and the Featured Marque of the event being Jaguar. Ray described the three day event in September as a premier car show that combines the natural beauty of Telluride with its Fall colors and amazing cars from around the States and other parts of the world. The venue has the capacity of more than 400 cars with a rally, a downtown car show, music, casino night, and the Concours de Elegance as the finale to the weekend. Ray asked RMJC members to bring our Jaguars as part of the featured marque at the Concours de Elegance. A good time will be had by all who attend. **Membership Report**: Deanie reported that the club has had 101 members renew their memberships, with more coming in regularly. The club is required to report our membership with our dues to JCNA soon, so please send your renewals to Deanie as soon as possible.