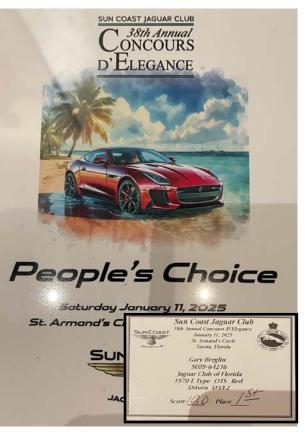

Steve shared an update on the Florida Jaguar Concours de Elegance that was organized by RMJC members Cindy and Howard Mumm. Cindy and Howard led many RMJC events while they lived in Parker Colorado. Their contributions to RMJC were substantial. Now they are sharing their gifts with the Florida club. The Concours sounded like another terrific gathering of outstanding Jaguars and their enthusiast owners.

## Howard and Cyndi's Florida Concours

Gary Hagopian People's Choice