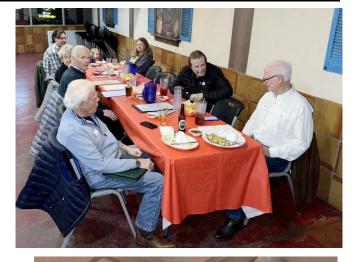

### **RMJC January General Meeting**

01/14/2025

Incoming President Tom Estes welcomed everyone to his first RMJC meeting as President at the Blue Bonnet Cafe. **Guests:** This evening Ray Cody, the Founder of the Telluride Autumn Classic, joined us to discuss the 2025 event and the Featured Marque of the event being Jaguar. Ray described the three day event in September as a premier car show that combines the natural beauty of Telluride with its Fall colors and amazing cars from around the States and other parts of the world. The venue has the capacity of more than 400 cars with a rally, a downtown car show, music, casino night, and the Concours de Elegance as the finale to the weekend. Ray asked RMJC members to bring our Jaguars as part of the featured marque at the Concours de Elegance. A good time will be had by all who attend. **Membership Report**: Deanie reported that the club has had 101 members renew their memberships, with more coming in regularly. The club is required to report our membership with our dues to JCNA soon, so please send your renewals to Deanie as soon as possible.