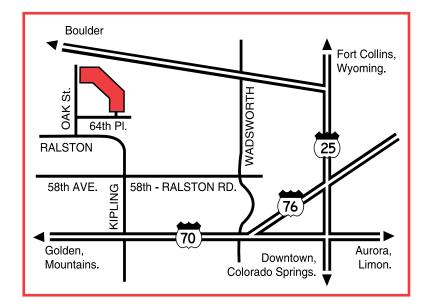

**SUNDAY:** Drive in registration very welcome

LOCATION: Oak Park, W 64th Place. (see map) in Arvada.

**AGENDA:** Registration begins. 7:30 AM and ends at NOON. Voting ends at 12:30. Awards approximately 2:00

# **Trailer Parking**

We encourage trailers to be parked in the Oak Elementary School south parking lot or on the street adjacent to the ball diamonds on Oak street.