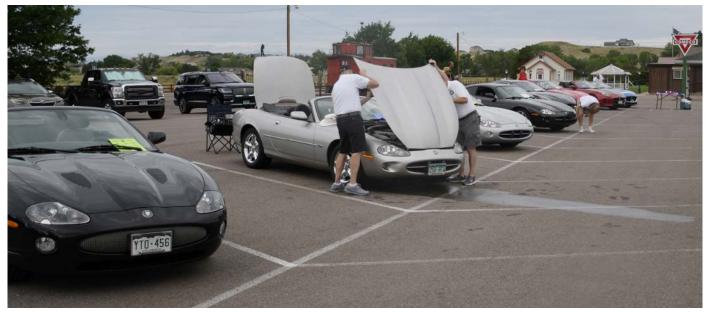

The 2022 RMJC Concours was held at the Adams County Museum. Deb and Mike, mostly Deb, Ramirez did a great job putting this concours. And, cannot go without thanking Deanie and Steve for their guidance and continuous efforts to keep the concours happening. The volunteers at the museum were more than helpful and accommodating as well. They opened up their large museum area for everyone to have tables and lunch. There were 45 people, including quite a few spectators.

There were around 22 Jaguars in attendance, including 7 Champion Division, 2 Special Division, 2 Driven Division, plus lots of Display Jaguars.

It was a great venue. They opened all of their museums, there were multiple buildings. Everyone had their photo taken in front of the vintage Conoco gas station.