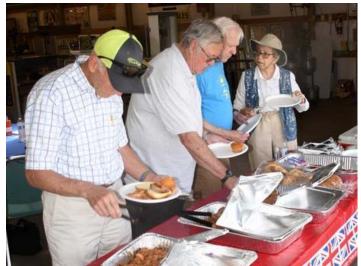

June RMJC Concours-Steve & Deanie reported that 22 Jaguars were in attendance. They ranged from a 1959 FHC XK150 to a current and very rare F-Type Project 7. The Project 7 was 1 of only 125 exported to the United States. Ten of the cars competed for Championship honors, with three cars in the Driven class, and the remainder shown as Display. Dwight and Linda Eisnach's lovely XK8 convertible decided to throw its radiator hose off shortly after arriving, dumping some of its coolant on the ground. For this less than noble act, the Eisnach's received the Concours" Crappy Cat" Award. Deanie noted that there were about forty people and three very cute dogs in attendance for a wonderful day and delicious barbeque.