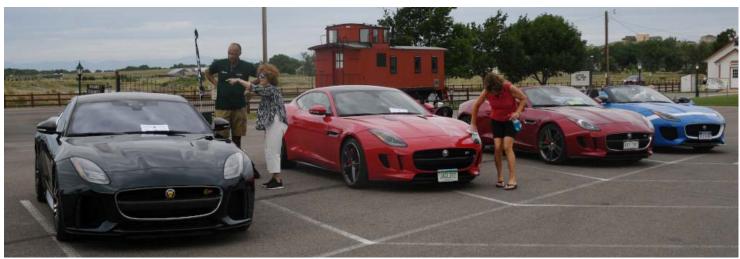

The 2022 RMJC Concours was held at the Adams County Museum. Deb and Mike, mostly Deb, Ramirez did a great job putting this concours. And, cannot go without thanking Deanie and Steve for their guidance and continuous efforts to keep the concours happening. The volunteers at the museum were more than helpful and accommodating as well. They opened up their large museum area for everyone to have tables and lunch. There were 45 people, including quite a few spectators.

There were around 22 Jaguars in attendance, including 7 Champion Division, 2 Special Division, 2 Driven Division, plus lots of Display Jaguars.

It was a great venue. They opened all of their museums, there were multiple buildings. Everyone had their photo taken in front of the vintage Conoco gas station.

Mike & Deb Ramirez, our great 2022 "Blast from the Past" Concours Hosts