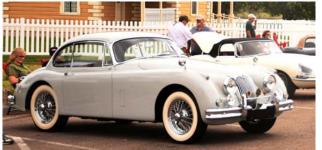

### **Cover Photo**

This month's cover photo is of David and Corine Reser's Project 7 F-Type. The Project 7 is a factory built race car of which they made 250 cars. Its name is derived from the seven times Jaguar has won the famous Le Mans 24-hour race. Three of those historic wins came in our iconic 1950s D-type, which recently celebrated its 60th anniversary. The brief to our designers was to conceive a modern day D-type. F-TYPE Project 7 is the exhilarating result. (Jaguar Cars)

If you are familiar with Corvette's C1 through C8 designations, referring to the number of different body styles produced over the years, coincidently Project 7 is the 7th variant of Jaguar style race cars; (1) SS90-SS100, (2) C-Type, (3) D-Type, (4) E-Type, (5) XJS, (6) XK8~XK, (7) F-Type.

David was out to buy a Porsche from a dealership, when he arrived he happened to see this beautiful blue Jaguar and knew he had to have it. But he loves it so much and it is such low mileage, that he still needs to go buy a Porsche just to have something fun to drive. I told him he should go buy another F-Type.