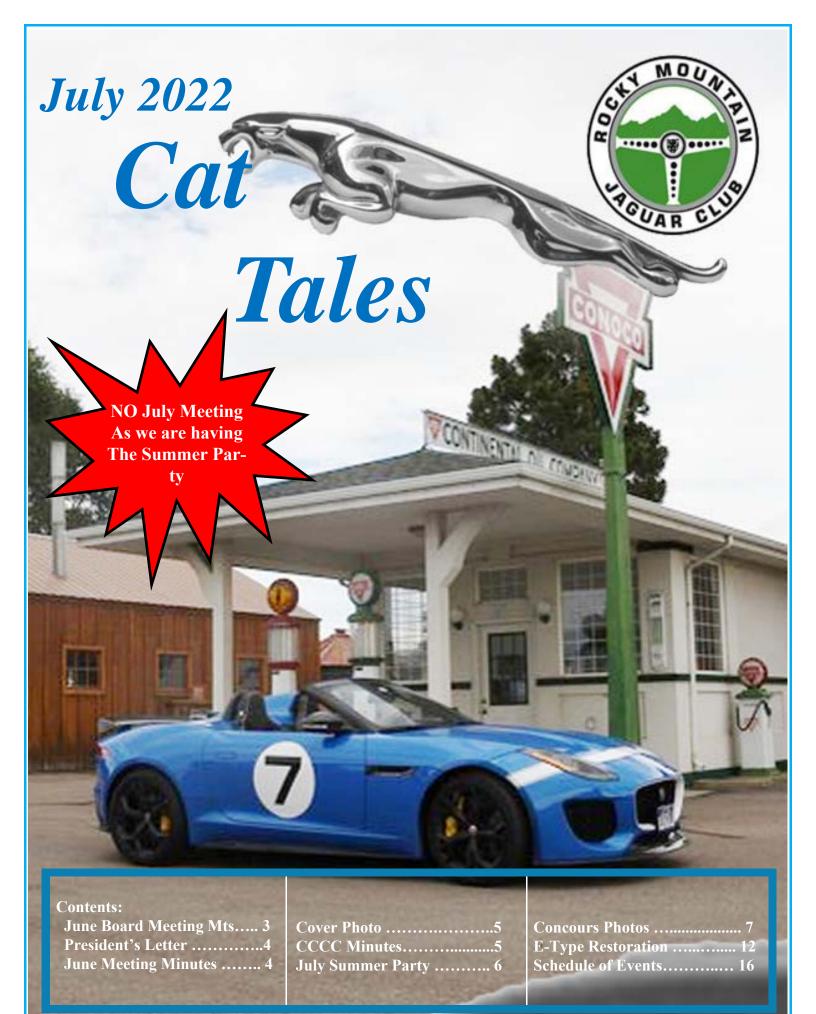

### **Cover Photo**

This month's cover photo is of David and Corine Reser's Project 7 F-Type. The Project 7 is a factory built race car of which they made 250 cars. Its name is derived from the seven times Jaguar has won the famous Le Mans 24-hour race. Three of those historic wins came in our iconic 1950s D-type, which recently celebrated its 60th anniversary. The brief to our designers was to conceive a modern day D-type. F-TYPE Project 7 is the exhilarating result. (Jaguar Cars)

If you are familiar with Corvette's C1 through C8 designations, referring to the number of different body styles produced over the years, coincidently Project 7 is the 7th variant of Jaguar style race cars; (1) SS90-SS100, (2) C-Type, (3) D-Type, (4) E-Type, (5) XJS, (6) XK8~XK, (7) F-Type.

David was out to buy a Porsche from a dealership, when he arrived he happened to see this beautiful blue Jaguar and knew he had to have it. But he loves it so much and it is such low mileage, that he still needs to go buy a Porsche just to have something fun to drive. I told him he should go buy another F-Type.