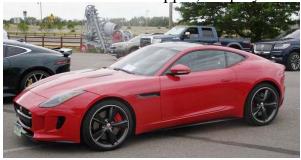

### **Cover Photo**

This month's cover photo is of David and Corine Reser's Project 7 F-Type. The Project 7 is a factory built race car of which they made 250 cars. Its name is derived from the seven times Jaguar has won the famous Le Mans 24-hour race. Three of those historic wins came in our iconic 1950s D-type, which recently celebrated its 60th anniversary. The brief to our designers was to conceive a modern day D-type. F-TYPE Project 7 is the exhilarating result. (Jaguar Cars)

If you are familiar with Corvette's C1 through C8 designations, referring to the number of different body styles produced over the years, coincidently Project 7 is the 7th variant of Jaguar style race cars; (1) SS90-SS100, (2) C-Type, (3) D-Type, (4) E-Type, (5) XJS, (6) XK8~XK, (7) F-Type.

David was out to buy a Porsche from a dealership, when he arrived he happened to see this beautiful blue Jaguar and knew he had to have it. But he loves it so much and it is such low mileage, that he still needs to go buy a Porsche just to have something fun to drive. I told him he should go buy another F-Type.