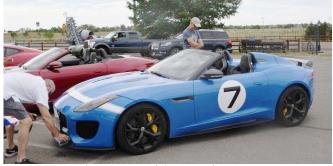

### **Cover Photo**

This month's cover photo is of David and Corine Reser's Project 7 F-Type. The Project 7 is a factory built race car of which they made 250 cars. Its name is derived from the seven times Jaguar has won the famous Le Mans 24-hour race. Three of those historic wins came in our iconic 1950s D-type, which recently celebrated its 60th anniversary. The brief to our designers was to conceive a modern day D-type. F-TYPE Project 7 is the exhilarating result. (Jaguar Cars)

If you are familiar with Corvette's C1 through C8 designations, referring to the number of different body styles produced over the years, coincidently Project 7 is the 7th variant of Jaguar style race cars; (1) SS90-SS100, (2) C-Type, (3) D-Type, (4) E-Type, (5) XJS, (6) XK8~XK, (7) F-Type.

David was out to buy a Porsche from a dealership, when he arrived he happened to see this beautiful blue Jaguar and knew he had to have it. But he loves it so much and it is such low mileage, that he still needs to go buy a Porsche just to have something fun to drive. I told him he should go buy another F-Type.