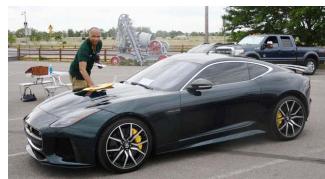

### **Cover Photo**

This month's cover photo is of David and Corine Reser's Project 7 F-Type. The Project 7 is a factory built race car of which they made 250 cars. Its name is derived from the seven times Jaguar has won the famous Le Mans 24-hour race. Three of those historic wins came in our iconic 1950s D-type, which recently celebrated its 60th anniversary. The brief to our designers was to conceive a modern day D-type. F-TYPE Project 7 is the exhilarating result. (Jaguar Cars)

If you are familiar with Corvette's C1 through C8 designations, referring to the number of different body styles produced over the years, coincidently Project 7 is the 7th variant of Jaguar style race cars; (1) SS90-SS100, (2) C-Type, (3) D-Type, (4) E-Type, (5) XJS, (6) XK8~XK, (7) F-Type.

David was out to buy a Porsche from a dealership, when he arrived he happened to see this beautiful blue Jaguar and knew he had to have it. But he loves it so much and it is such low mileage, that he still needs to go buy a Porsche just to have something fun to drive. I told him he should go buy another F-Type.