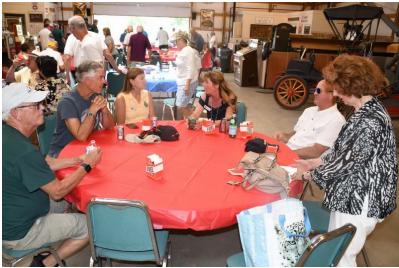

June RMJC Concours-Steve & Deanie reported that 22 Jaguars were in attendance. They ranged from a 1959 FHC XK150 to a current and very rare F-Type Project 7. The Project 7 was 1 of only 125 exported to the United States. Ten of the cars competed for Championship honors, with three cars in the Driven class, and the remainder shown as Display. Dwight and Linda Eisnach's lovely XK8 convertible decided to throw its radiator hose off shortly after arriving, dumping some of its coolant on the ground. For this less than noble act, the Eisnach's received the Concours" Crappy Cat" Award. Deanie noted that there were about forty people and three very cute dogs in attendance for a wonderful day and delicious barbeque.

The 2022 RMJC Concours was held at the Adams County Museum. Deb and Mike, mostly Deb, Ramirez did a great job putting this concours. And, cannot go without thanking Deanie and Steve for their guidance and continuous efforts to keep the concours happening. The volunteers at the museum were more than helpful and accommodating as well. They opened up their large museum area for everyone to have tables and lunch. There were 45 people, including quite a few spectators.