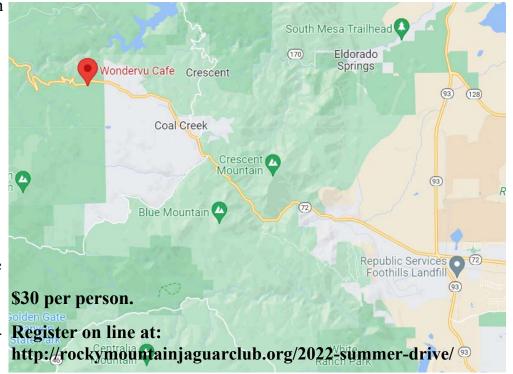

### July Summer Party

The Summer Drive/Party will on the 16th. It will be hosted by Tim and Cynthia Volin at their home in Pine Cliff.

We will drive up Hwy 72/Coal Creek Canyon and meet at the Wonder Vu Café, 33492 CO-72, Golden, CO 80403, at **9 am**, that Saturday. You can have coffee, rolls or breakfast on your own there. Oh, there is a big parking lot that says No Parking, *park there!* They have a great drive planned for us. After the drive, we are going to end up at their club house where we will have a catered lunch. There is about a quar-

ter mile of hard backed dirt road, drive your every day car if you are concerned. *Deadline for sign-up is July 11th.* 

1999 XK8, Dwight Eisnach. Ray Satter asking the gods to make it stop leaking

Series 1 E-Type, Jack Murphy, Display