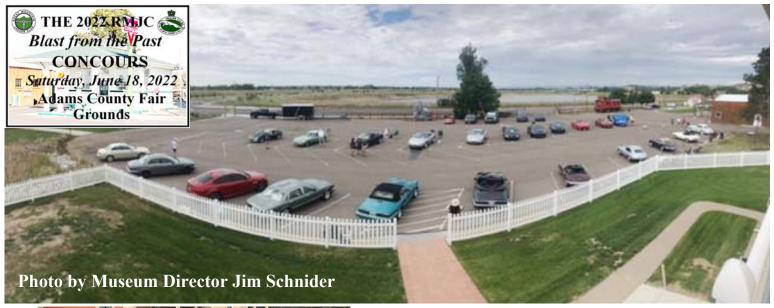

### 2022 Adams County Fair Grounds Blast from the Past Concours d'Elegance

1959 XK 150 FHC, Gary & Diane Buxton, C4 1st Place

1969 Series 2 E-Type, Gary & Judy George, Display

1969 Series 2 E-Type, Mike & Deb Ramirez, C6 1st Place

The 2022 RMJC Concours was held at the Adams County Museum. Deb and Mike, mostly Deb, Ramirez did a great job putting this concours. And, cannot go without thanking Deanie and Steve for their guidance and continuous efforts to keep the concours happening. The volunteers at the museum were more than helpful and accommodating as well. They opened up their large museum area for everyone to have tables and lunch. There were 45 people, including quite a few spectators.

There were around 22 Jaguars in attendance, including 7 Champion Division, 2 Special Division, 2 Driven Division, plus lots of Display Jaguars.

It was a great venue. They opened all of their museums, there were multiple buildings. Everyone had their photo taken in front of the vintage Conoco gas station.