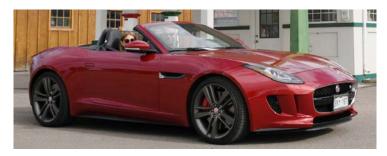

### **Cover Photo**

This month's cover photo is of David and Corine Reser's Project 7 F-Type. The Project 7 is a factory built race car of which they made 250 cars. Its name is derived from the seven times Jaguar has won the famous Le Mans 24-hour race. Three of those historic wins came in our iconic 1950s D-type, which recently celebrated its 60th anniversary. The brief to our designers was to conceive a modern day D-type. F-TYPE Project 7 is the exhilarating result. (Jaguar Cars)

If you are familiar with Corvette's C1 through C8 designations, referring to the number of different body styles produced over the years, coincidently Project 7 is the 7th variant of Jaguar style race cars; (1) SS90-SS100, (2) C-Type, (3) D-Type, (4) E-Type, (5) XJS, (6) XK8~XK, (7) F-Type.

David was out to buy a Porsche from a dealership, when he arrived he happened to see this beautiful blue Jaguar and knew he had to have it. But he loves it so much and it is such low mileage, that he still needs to go buy a Porsche just to have something fun to drive. I told him he should go buy another F-Type.