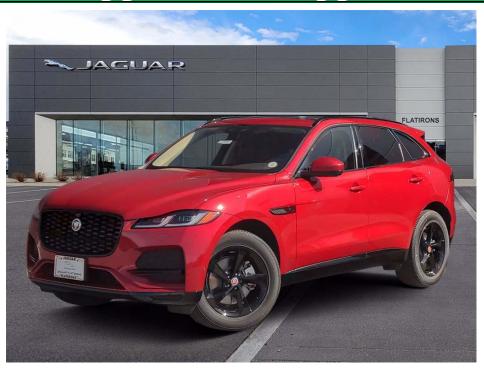

# **Support Our Supporters**

Come stop by **Jaguar Flatirons** in Broomfield lot and check out this beautiful 2021 JaguarFirenze Red Metallic F-Pace S just showed up on the Front line. Paired with the Black Exterior Styling Pack, Gloss Black Wheels & Roof Rails, and an Ebony Interior, this is surely one of the most appealing color combinations you can find, in the new 2021 Jaguar lineup. Plenty of new models are arriving weekly. Stop by and say hello, check out our website, or give us a call to schedule an appointment with one of our Sales Guides. <a href="https://www.jaguarflatirons.com">www.jaguarflatirons.com</a> 303-577-5504